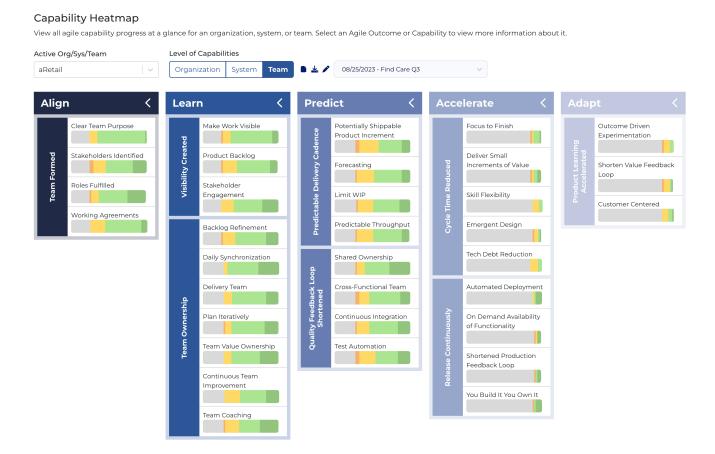

## **New Features**

 The Capabilities tab now has a Level of Capabilities selection, which lets you view a distribution of Capability results for child Systems or Teams for a given Organization or System. View more information