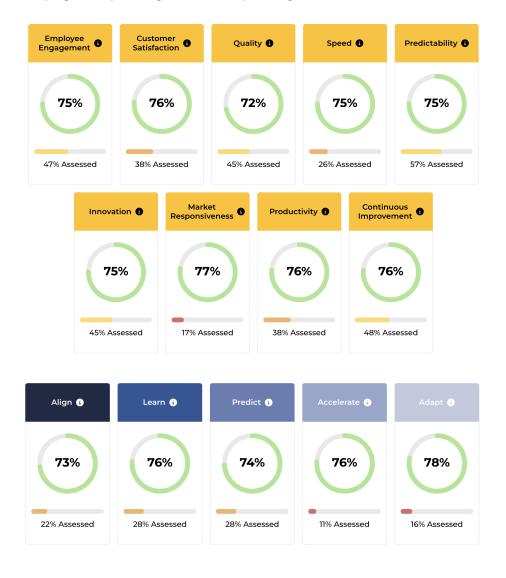

## **New Features**

• The Company Dashboard has the first version of our overhaul for Company Admins. After selecting a data set and time range, you can visualize where your organization stands in their progress across P2A Business Outcomes as well as P2A Stages. Please let us know what you think of the upgraded visualizations, or what you would want added using the feedback section at the bottom of the page, or by writing to us directly through the usual channels.